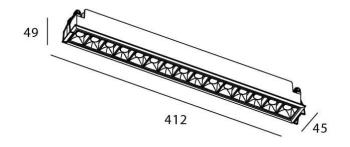

## Star

Lavov downlight from the family STAR with a power of 30W and an optics 15 degrees . CCT 4000K. With a total lumen output of 2100lm and a luminous efficiency of 70lm/W.ON/OFF driver. Made in die cast aluminum and finished in Black color. UGR19.

## **Scheme**

| Product                     |                |
|-----------------------------|----------------|
| Real power (W)              | 30             |
| Real luminous flux (Lm)     | 2100           |
| Luminous efficiency (Lm/W)  | 70             |
| Beam angle (º)              | 15             |
| Life time (h)               | 50000 h L80B10 |
| IP                          | 20             |
| Electrical class insulation | Clas II        |
| Colour                      | Black          |
| U. G. R                     | UGR<19         |
| Control gear included       | Yes            |
| Control gear                | ON/OFF         |
| Flicker Free                | Yes            |
| Light source                | LED            |
| Type of LED                 | СОВ            |
| Colour temperature (K)      | 4000           |
| Colour consistency (SDCM)   | SDCM<3         |
| CRI                         | 90             |