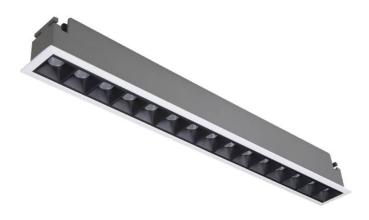

## Star

Lavov downlight from the family STAR with a power of 30W and an optics 15 degrees . CCT 4000K. With a total lumen output of 2100lm and a luminous efficiency of 70lm/W.ON/OFF driver. Made in die cast aluminum and finished in Black color. UGR19.

## **Scheme**

| Product                     |                |
|-----------------------------|----------------|
| Real power (W)              | 30             |
| Real luminous flux (Lm)     | 2100           |
| Luminous efficiency (Lm/W)  | 70             |
| Beam angle (º)              | 15             |
| Life time (h)               | 50000 h L80B10 |
| IP                          | 20             |
| Electrical class insulation | Clas II        |
| Colour                      | Black          |
| U. G. R                     | UGR<19         |
| Control gear included       | Yes            |
| Control gear                | ON/OFF         |
| Flicker Free                | Yes            |
| Light source                | LED            |
| Type of LED                 | СОВ            |
| Colour temperature (K)      | 4000           |
| Colour consistency (SDCM)   | SDCM<3         |
| CRI                         | 90             |