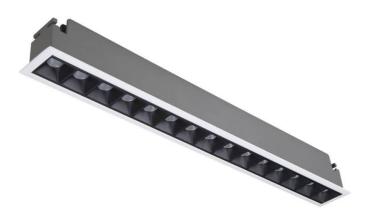

## Star

Lavov downlight from the family STAR with a power of 30W and an optics 30 degrees . CCT 4000K. With a total lumen output of 2100lm and a luminous efficiency of 70lm/W.ON/OFF driver. Made in die cast aluminum and finished in White color. UGR19.