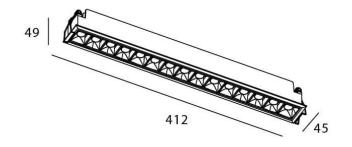

## **Scheme**

| Product                     |                |
|-----------------------------|----------------|
| Real power (W)              | 30             |
| Real luminous flux (Lm)     | 2100           |
| Luminous efficiency (Lm/W)  | 70             |
| Beam angle (º)              | 30             |
| Life time (h)               | 50000 h L80B10 |
| IP                          | 20             |
| Electrical class insulation | Clas II        |
| Colour                      | White          |
| U. G. R                     | UGR<19         |
| Control gear included       | Yes            |
| Control gear                | ON/OFF         |
| Flicker Free                | Yes            |
| Light source                | LED            |
| Type of LED                 | СОВ            |
| Colour temperature (K)      | 4000           |
| Colour consistency (SDCM)   | SDCM<3         |
| CRI                         | 90             |