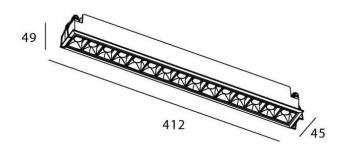

## Star

Lavov downlight from the family STAR with a power of 30W and an optics 30 degrees . CCT 4000K. With a total lumen output of 2100Im and a luminous efficiency of 70Im/W.ON/OFF driver. Made in die cast aluminum and finished in Black color. UGR19.

Scheme

| Product                     |                |
|-----------------------------|----------------|
| Real power (W)              | 30             |
| Real luminous flux (Lm)     | 2100           |
| Luminous efficiency (Lm/W)  | 70             |
| Beam angle (º)              | 30             |
| Life time (h)               | 50000 h L80B10 |
| IP                          | 20             |
| Electrical class insulation | Clas II        |
| Colour                      | Black          |
| U. G. R                     | UGR<19         |
| Control gear included       | Yes            |
| Control gear                | ON/OFF         |
| Flicker Free                | Yes            |
| Light source                | LED            |
| Type of LED                 | СОВ            |
| Colour temperature (K)      | 4000           |
| Colour consistency (SDCM)   | SDCM<3         |
| CRI                         | 90             |