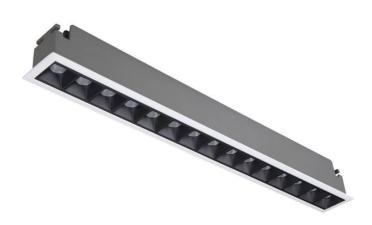

## Star

Lavov downlight from the family STAR with a power of 30W and an optics 30 degrees . CCT 4000K. With a total lumen output of 2100Im and a luminous efficiency of 70Im/W.ON/OFF driver. Made in die cast aluminum and finished in Black color. UGR19.

Scheme

| Product                     |                |
|-----------------------------|----------------|
| Real power (W)              | 30             |
| Real luminous flux (Lm)     | 2100           |
| Luminous efficiency (Lm/W)  | 70             |
| Beam angle (º)              | 30             |
| Life time (h)               | 50000 h L80B10 |
| IP                          | 20             |
| Electrical class insulation | Clas II        |
| Colour                      | Black          |
| U. G. R                     | UGR<19         |
| Control gear included       | Yes            |
| Control gear                | ON/OFF         |
| Flicker Free                | Yes            |
| Light source                | LED            |
| Type of LED                 | СОВ            |
| Colour temperature (K)      | 4000           |
| Colour consistency (SDCM)   | SDCM<3         |
| CRI                         | 90             |