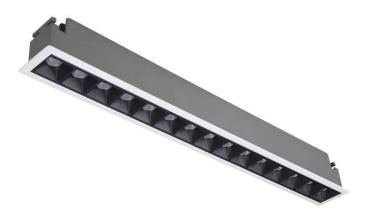

## Star

Lavov downlight from the family STAR with a power of 30W and an optics 30 degrees . CCT 4000K. With a total lumen output of 2100lm and a luminous efficiency of 70lm/W.DALI driver. Made in die cast aluminum and finished in White color. UGR19.