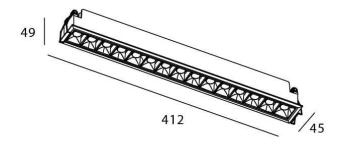

## **Scheme**



## **Photometry**





## Star

Lavov downlight from the family STAR with a power of 30W and an optics 30 degrees . CCT 4000K. With a total lumen output of 2100lm and a luminous efficiency of 70lm/W.DALI driver. Made in die cast aluminum and finished in White color. UGR19.

| Item code    | 86.D029.5423.01 Indoor Downlights |  |
|--------------|-----------------------------------|--|
| Product type |                                   |  |
| Category     |                                   |  |
| Family       | STAR                              |  |
| Subfamily    | Star                              |  |
| Pictograms   | 220 v CRI C € Driver INCL.        |  |
|              | On IP 50000h L80B10               |  |

| Product                     |                |
|------------------------