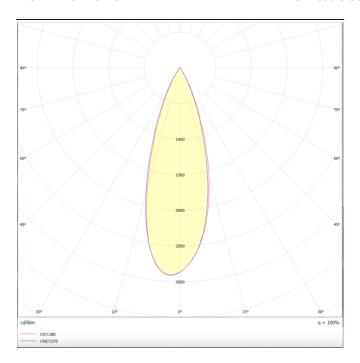

## **Scheme**



## **Photometry**





## Star

Lavov downlight from the family STAR with a power of 30W and an optics 30 degrees . CCT 4000K. With a total lumen output of 2100lm and a luminous efficiency of 70lm/W.DALI driver. Made in die cast aluminum and finished in White color. UGR19.

| Item code    | 86.D029.5423.01 Indoor Downlights |  |
|--------------|-----------------------------------|--|
| Product type |                                   |  |
| Category     |                                   |  |
| Family       | STAR                              |  |
| Subfamily    | Star                              |  |
| Pictograms   | 220 v CRI C € Driver INCL.        |  |
|              | On IP 50000h L80B10               |  |

| Product                     |                |
|-----------------------------|----------------|