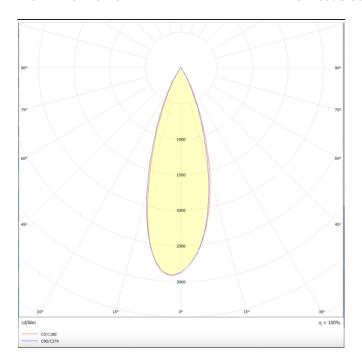

## **Scheme**



## **Photometry**





## Star

Lavov downlight from the family STAR with a power of 30W and an optics 30 degrees . CCT 4000K. With a total lumen output of 2100lm and a luminous efficiency of 70lm/W.DALI driver. Made in die cast aluminum and finished in Black color. UGR19.

| Item code    | 86.D029.5423.02            |  |
|--------------|----------------------------|--|
| Product type | Indoor                     |  |
| Category     | Downlights                 |  |
| Family       | STAR                       |  |
| Subfamily    | Star                       |  |
| Pictograms   | 220 v CRI C € Driver INCL. |  |
|              | On IP 50000h L80B10        |  |

| Product                     |                |
|-----------------------------|----------------|
| Real power (W)              | 30             |
| Real