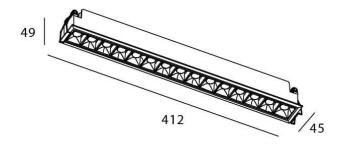

## **Scheme**



## **Photometry**





## Star

Lavov downlight from the family STAR with a power of 30W and an optics 30 degrees . CCT 4000K. With a total lumen output of 2100lm and a luminous efficiency of 70lm/W.DALI driver. Made in die cast aluminum and finished in Black color. UGR19.

| Item code    | 86.D029.5423.02            |  |
|--------------|----------------------------|--|
| Product type | Indoor                     |  |
| Category     | Downlights                 |  |
| Family       | STAR                       |  |
| Subfamily    | Star                       |  |
| Pictograms   | 220 v CRI C € Driver INCL. |  |
|              | On IP 50000h L80B10        |  |

| Product                     |                |
|-----------------------------|----------------|
| Real power (W)              |