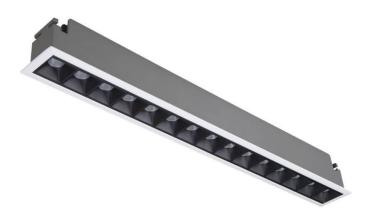

## Star

Lavov downlight from the family STAR with a power of 30W and an optics 45 degrees . CCT 4000K. With a total lumen output of 2100lm and a luminous efficiency of 70lm/W.ON/OFF driver. Made in die cast aluminum and finished in White color. UGR19.

| Item code    | 86.D029.5431.01 Indoor Downlights |  |
|--------------|-----------------------------------|--|
| Product type |                                   |  |
| Category     |                                   |  |
| Family       | STAR                              |  |
| Subfamily    | Star                              |  |
| Pictograms   | 220 v CRI 240 V CRI 1NCL          |  |
|              | On                                |  |