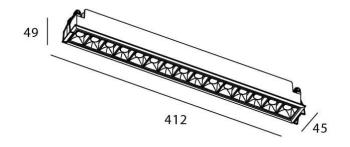

## **Scheme**

| Product                     |                |
|-----------------------------|----------------|
| Real power (W)              | 30             |
| Real luminous flux (Lm)     | 2100           |
| Luminous efficiency (Lm/W)  | 70             |
| Beam angle (º)              | 45             |
| Life time (h)               | 50000 h L80B10 |
| IP                          | 20             |
| Electrical class insulation | Clas II        |
| Colour                      | White          |
| U. G. R                     | UGR<19         |
| Control gear included       | Yes            |
| Control gear                | ON/OFF         |
| Flicker Free                | Yes            |
| Light source                | LED            |
| Type of LED                 | СОВ            |
| Colour temperature (K)      | 4000           |
| Colour consistency (SDCM)   | SDCM<3         |
| CRI                         | 90             |