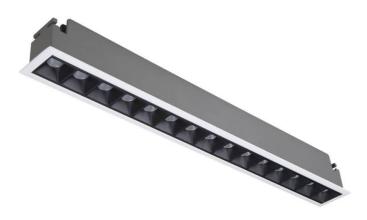

## Star

Lavov downlight from the family STAR with a power of 30W and an optics 45 degrees . CCT 4000K. With a total lumen output of 2100lm and a luminous efficiency of 70lm/W.ON/OFF driver. Made in die cast aluminum and finished in Black color. UGR19.

## **Scheme**

| Product                     |                |
|-----------------------------|----------------|
| Real power (W)              | 30             |
| Real luminous flux (Lm)     | 2100           |
| Luminous efficiency (Lm/W)  | 70             |
| Beam angle (º)              | 45             |
| Life time (h)               | 50000 h L80B10 |
| IP                          | 20             |
| Electrical class insulation | Clas II        |
| Colour                      | Black          |
| U. G. R                     | UGR<19         |
| Control gear included       | Yes            |
| Control gear                | ON/OFF         |
| Flicker Free                | Yes            |
| Light source                | LED            |
| Type of LED                 | СОВ            |
| Colour temperature (K)      | 4000           |
| Colour consistency (SDCM)   | SDCM<3         |
| CRI                         | 90             |