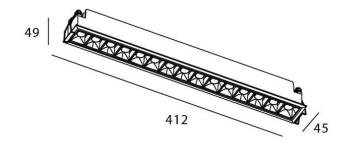

## Star

Lavov downlight from the family STAR with a power of 30W and an optics 45 degrees . CCT 4000K. With a total lumen output of 2100lm and a luminous efficiency of 70lm/W.ON/OFF driver. Made in die cast aluminum and finished in Black color. UGR19.

## **Scheme**

| Product                     |                |
|-----------------------------|----------------|
| Real power (W)              | 30             |
| Real luminous flux (Lm)     | 2100           |
| Luminous efficiency (Lm/W)  | 70             |
| Beam angle (º)              | 45             |
| Life time (h)               | 50000 h L80B10 |
| IP                          | 20             |
| Electrical class insulation | Clas II        |
| Colour                      | Black          |
| U. G. R                     | UGR<19         |
| Control gear included       | Yes            |
| Control gear                | ON/OFF         |
| Flicker Free                | Yes            |
| Light source                | LED            |
| Type of LED                 | СОВ            |
| Colour temperature (K)      | 4000           |
| Colour consistency (SDCM)   | SDCM<3         |
| CRI                         | 90             |