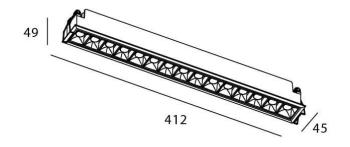

## **Scheme**

| Product                     |                |
|-----------------------------|----------------|
| Real power (W)              | 30             |
| Real luminous flux (Lm)     | 2100           |
| Luminous efficiency (Lm/W)  | 70             |
| Beam angle (º)              | Wall Washer    |
| Life time (h)               | 50000 h L80B10 |
| IP                          | 20             |
| Electrical class insulation | Clas II        |
| Colour                      | White          |
| Control gear included       | Yes            |
| Control gear                | ON/OFF         |
| Flicker Free                | Yes            |
| Light source                | LED            |
| Type of LED                 | СОВ            |
| Colour temperature (K)      | 4000           |
| Colour consistency (SDCM)   | SDCM<3         |
| CRI                         | 90             |