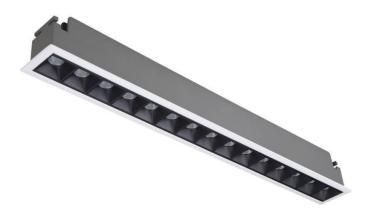

## Star

Lavov downlight from the family STAR with a power of 30W and an optics Wall Washer . CCT 4000K. With a total lumen output of 2100lm and a luminous efficiency of 70lm/W.ON/OFF driver. Made in die cast aluminum and finished in White color. .