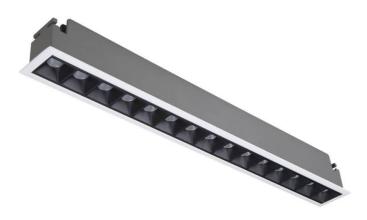

## Star

Lavov downlight from the family STAR with a power of 30W and an optics Wall Washer . CCT 4000K. With a total lumen output of 2100lm and a luminous efficiency of 70lm/W.ON/OFF driver. Made in die cast aluminum and finished in Black color. .

| Item code    | 86.D029.5441.02 Indoor Downlights |  |
|--------------|-----------------------------------|--|
| Product type |                                   |  |
| Category     |                                   |  |
| Family       | STAR                              |  |
| Subfamily    | Star                              |  |
| Pictograms   | 220 v CRI C C Driver              |  |
|              | On                                |  |

## **Scheme**

| Product                     |                |
|-----------------------------|----------------|
| Real power (W)              | 30             |
| Real luminous flux (Lm)     | 2100           |
| Luminous efficiency (Lm/W)  | 70             |
| Beam angle (º)              | Wall Washer    |
| Life time (h)               | 50000 h L80B10 |
| IP                          | 20             |
| Electrical class insulation | Clas II        |
| Colour                      | Black          |
| Control gear included       | Yes            |
| Control gear                | ON/OFF         |
| Flicker Free                | Yes            |
| Light source                | LED            |
| Type of LED                 | СОВ            |
| Colour temperature (K)      | 4000           |
| Colour consistency (SDCM)   | SDCM<3         |
| CRI                         | 90             |