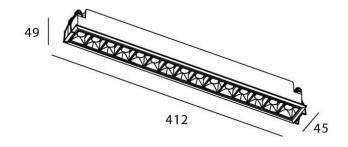

## Star

Lavov downlight from the family STAR with a power of 30W and an optics Wall Washer . CCT 4000K. With a total lumen output of 2100lm and a luminous efficiency of 70lm/W.ON/OFF driver. Made in die cast aluminum and finished in Black color. .

## **Scheme**

| Product                     |                |
|-----------------------------|----------------|
| Real power (W)              | 30             |
| Real luminous flux (Lm)     | 2100           |
| Luminous efficiency (Lm/W)  | 70             |
| Beam angle (º)              | Wall Washer    |
| Life time (h)               | 50000 h L80B10 |
| IP                          | 20             |
| Electrical class insulation | Clas II        |
| Colour                      | Black          |
| Control gear included       | Yes            |
| Control gear                | ON/OFF         |
| Flicker Free                | Yes            |
| Light source                | LED            |
| Type of LED                 | СОВ            |
| Colour temperature (K)      | 4000           |
| Colour consistency (SDCM)   | SDCM<3         |
| CRI                         | 90             |