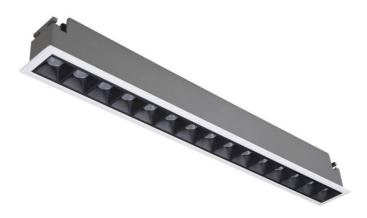

## Star

Lavov downlight from the family STAR with a power of 30W and an optics Wall Washer . CCT 4000K. With a total lumen output of 2100lm and a luminous efficiency of 70lm/W.DALI driver. Made in die cast aluminum and finished in White color. .