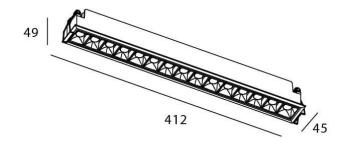

## **Scheme**

| Product                     |                |
|-----------------------------|----------------|
| Real power (W)              | 30             |
| Real luminous flux (Lm)     | 2100           |
| Luminous efficiency (Lm/W)  | 70             |
| Beam angle (º)              | Wall Washer    |
| Life time (h)               | 50000 h L80B10 |
| IP                          | 20             |
| Electrical class insulation | Clas II        |
| Colour                      | White          |
| Control gear included       | Yes            |
| Control gear                | DALI           |
| Flicker Free                | Yes            |
| Light source                | LED            |
| Type of LED                 | СОВ            |
| Colour temperature (K)      | 4000           |
| Colour consistency (SDCM)   | SDCM<3         |
| CRI                         | 90             |