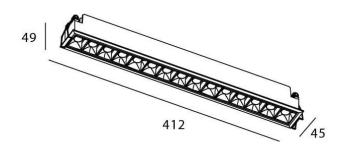

Scheme

| Product                     |                |
|-----------------------------|----------------|
| Real power (W)              | 30             |
| Real luminous flux (Lm)     | 2100           |
| Luminous efficiency (Lm/W)  | 70             |
| Beam angle (º)              | Wall Washer    |
| Life time (h)               | 50000 h L80B10 |
| IP                          | 20             |
| Electrical class insulation | Clas II        |
| Colour                      | Black          |
| Control gear included       | Yes            |
| Control gear                | DALI           |
| Flicker Free                | Yes            |
| Light source                | LED            |
| Type of LED                 | СОВ            |
| Colour temperature (K)      | 4000           |
| Colour consistency (SDCM)   | SDCM<3         |
| CRI                         | 90             |