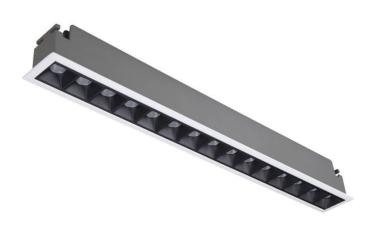

## Star

Lavov downlight from the family STAR with a power of 30W and an optics Wall Washer . CCT 4000K. With a total lumen output of 2100Im and a luminous efficiency of 70Im/W.DALI driver. Made in die cast aluminum and finished in Black color. .