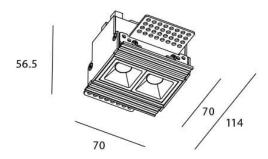

## **Scheme**

| Product                     |                |
|-----------------------------|----------------|
| Real power (W)              | 4              |
| Real luminous flux (Lm)     | 240            |
| Luminous efficiency (Lm/W)  | 60             |
| Beam angle (º)              | 30             |
| Life time (h)               | 50000 h L80B10 |
| IP                          | 20             |
| Electrical class insulation | Clas II        |
| Colour                      | White          |
| U. G. R                     | <19            |
| Control gear included       | Yes            |
| Control gear                | ON/OFF         |
| Flicker Free                | Yes            |
| Light source                | LED            |
| Type of LED                 | СОВ            |
| Colour temperature (K)      | 3000           |
| Colour consistency (SDCM)   | SDCM<3         |
| CRI                         | 90             |