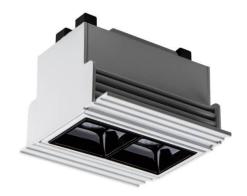

## Star-T

Lavov Downlights from the family Star-T, power 4 W and CRI 90 with an optic 30 degrees made in Die Cast Aluminum finished in White with a real lumen output of 240lm and an efficiency of 60lm/W. ON/OFF driver.

| Item code    | 86.D030.1321.01 Indoor Downlights |  |
|--------------|-----------------------------------|--|
| Product type |                                   |  |
| Category     |                                   |  |
| Family       | STAR                              |  |
| Subfamily    | Star-T                            |  |
| Pictograms   | 220 v CRI C C Driver INCL.        |  |
|              | On                                |  |