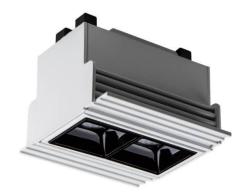

## Star-T

Lavov Downlights from the family Star-T, power 4 W and CRI 90 with an optic 30 degrees made in Die Cast Aluminum finished in Black with a real lumen output of 240lm and an efficiency of 60lm/W. ON/OFF driver.

| Item code    | 86.D030.1321.02            |  |
|--------------|----------------------------|--|
| Product type | Indoor                     |  |
| Category     | Downlights                 |  |
| Family       | STAR                       |  |
| Subfamily    | Star-T                     |  |
| Pictograms   | 220 v CRI C € Driver INCL. |  |
|              | On                         |  |