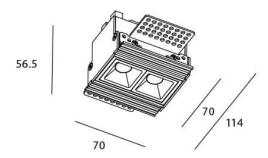

## **Scheme**

| Product                     |                |
|-----------------------------|----------------|
| Real power (W)              | 4              |
| Real luminous flux (Lm)     | 240            |
| Luminous efficiency (Lm/W)  | 60             |
| Beam angle (º)              | 30             |
| Life time (h)               | 50000 h L80B10 |
| IP                          | 20             |
| Electrical class insulation | Clas II        |
| Colour                      | Black          |
| U. G. R                     | <19            |
| Control gear included       | Yes            |
| Control gear                | ON/OFF         |
| Flicker Free                | Yes            |
| Light source                | LED            |
| Type of LED                 | СОВ            |
| Colour temperature (K)      | 3000           |
| Colour consistency (SDCM)   | SDCM<3         |
| CRI                         | 90             |