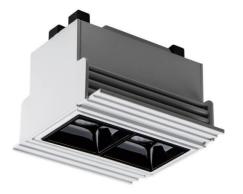

## Star-T

Lavov Downlights from the family Star-T, power 4 W and CRI 90 with an optic 30 degrees made in Die Cast Aluminum finished in White with a real lumen output of 240lm and an efficiency of 60lm/W. DALI driver.