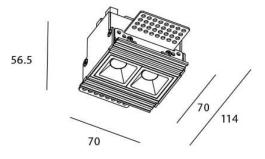

| Product                     |                |
|-----------------------------|----------------|
| Real power (W)              | 4              |
| Real luminous flux (Lm)     | 240            |
| Luminous efficiency (Lm/W)  | 60             |
| Beam angle (º)              | 30             |
| Life time (h)               | 50000 h L80B10 |
| IP                          | 20             |
| Electrical class insulation | Clas II        |
| Colour                      | White          |
| U. G. R                     | <19            |
| Control gear included       | Yes            |
| Control gear                | DALI           |
| Flicker Free                | Yes            |
| Light source                | LED            |
| Type of LED                 | СОВ            |
| Colour temperature (K)      | 3000           |
| Colour consistency (SDCM)   | SDCM<3         |
| CRI                         | 90             |
|                             |                |