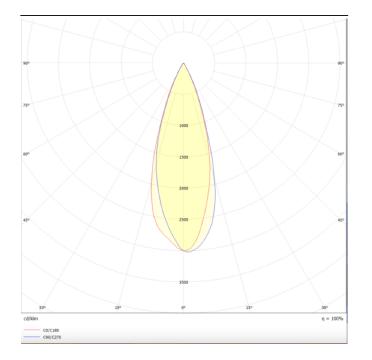

**DOWNLIGHTS - STAR** 





## Scheme



Photometry





## Star-T

Lavov Downlights from the family Star-T, power 4 W and CRI 90 with an optic 30 degrees made in Die Cast Aluminum finished in White with a real lumen output of 240lm and an efficiency of 60lm/W. DALI driver.

| Item code    | 86.D030.1323.01<br>Indoor<br>Downlights  |  |
|--------------|------------------------------------------|--|
| Product type |                                          |  |
| Category     |                                          |  |
| Family       | STAR                                     |  |
| Subfamily    | Star-T                                   |  |
| Pictograms   | 220 v CRI CE Driver<br>240 v 90 CE INCL. |  |
|              | On<br>Off Dett IP 50000h<br>20 L80B10    |  |

| Product                     |                |
|------------------------