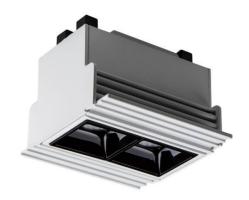

## Star-T

Lavov Downlights from the family Star-T, power 4 W and CRI 90 with an optic 45 degrees made in Die Cast Aluminum finished in Black with a real lumen output of 240lm and an efficiency of 60lm/W. ON/OFF driver.

| Item code    | 86.D030.1331.02 Indoor Downlights |  |
|--------------|-----------------------------------|--|
| Product type |                                   |  |
| Category     |                                   |  |
| Family       | STAR                              |  |
| Subfamily    | Star-T                            |  |
| Pictograms   | 220 v CRI C € Driver INCL.        |  |
|              | On                                |  |