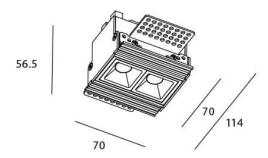

## **Scheme**

| Product                     |                |
|-----------------------------|----------------|
| Real power (W)              | 4              |
| Real luminous flux (Lm)     | 240            |
| Luminous efficiency (Lm/W)  | 60             |
| Beam angle (º)              | 45             |
| Life time (h)               | 50000 h L80B10 |
| IP                          | 20             |
| Electrical class insulation | Clas II        |
| Colour                      | Black          |
| U. G. R                     | <19            |
| Control gear included       | Yes            |
| Control gear                | ON/OFF         |
| Flicker Free                | Yes            |
| Light source                | LED            |
| Type of LED                 | СОВ            |
| Colour temperature (K)      | 3000           |
| Colour consistency (SDCM)   | SDCM<3         |
| CRI                         | 90             |