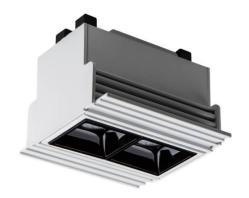

## Star-T

Lavov Downlights from the family Star-T, power 4 W and CRI 90 with an optic 15 degrees made in Die Cast Aluminum finished in White with a real lumen output of 240lm and an efficiency of 60lm/W. DALI driver.

| Item code    | 86.D030.1413.01 Indoor Downlights |  |
|--------------|-----------------------------------|--|
| Product type |                                   |  |
| Category     |                                   |  |
| Family       | STAR                              |  |
| Subfamily    | Star-T                            |  |
| Pictograms   | 220 v CRI C € Driver INCL.        |  |
|              | On                                |  |