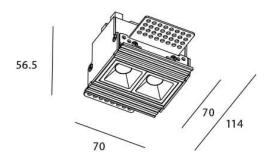

## **Scheme**

| Product                     |                |
|-----------------------------|----------------|
| Real power (W)              | 4              |
| Real luminous flux (Lm)     | 240            |
| Luminous efficiency (Lm/W)  | 60             |
| Beam angle (º)              | 15             |
| Life time (h)               | 50000 h L80B10 |
| IP                          | 20             |
| Electrical class insulation | Clas II        |
| Colour                      | White          |
| U. G. R                     | <19            |
| Control gear included       | Yes            |
| Control gear                | DALI           |
| Flicker Free                | Yes            |
| Light source                | LED            |
| Type of LED                 | СОВ            |
| Colour temperature (K)      | 4000           |
| Colour consistency (SDCM)   | SDCM<3         |
| CRI                         | 90             |