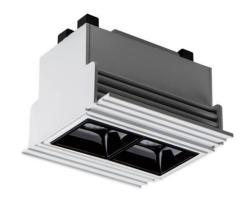

## Star-T

Lavov Downlights from the family Star-T, power 4 W and CRI 90 with an optic 15 degrees made in Die Cast Aluminum finished in Black with a real lumen output of 240lm and an efficiency of 60lm/W. DALI driver.

| Item code    | 86.D030.1413.02 Indoor Downlights |  |
|--------------|-----------------------------------|--|
| Product type |                                   |  |
| Category     |                                   |  |
| Family       | STAR                              |  |
| Subfamily    | Star-T                            |  |
| Pictograms   | 220 v CRI C € Driver INCL.        |  |
|              | On                                |  |