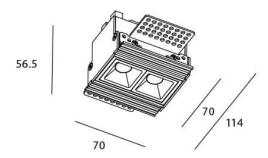

## **Scheme**

| Product                     |                |
|-----------------------------|----------------|
| Real power (W)              | 4              |
| Real luminous flux (Lm)     | 240            |
| Luminous efficiency (Lm/W)  | 60             |
| Beam angle (º)              | 15             |
| Life time (h)               | 50000 h L80B10 |
| IP                          | 20             |
| Electrical class insulation | Clas II        |
| Colour                      | Black          |
| U. G. R                     | <19            |
| Control gear included       | Yes            |
| Control gear                | DALI           |
| Flicker Free                | Yes            |
| Light source                | LED            |
| Type of LED                 | СОВ            |
| Colour temperature (K)      | 4000           |
| Colour consistency (SDCM)   | SDCM<3         |
| CRI                         | 90             |