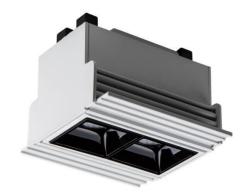

## Star-T

Lavov Downlights from the family Star-T, power 4 W and CRI 90 with an optic 45 degrees made in Die Cast Aluminum finished in Black with a real lumen output of 240lm and an efficiency of 60lm/W. ON/OFF driver.