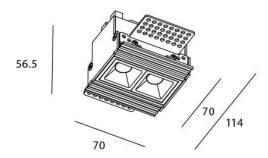

## **Scheme**

| Product                     |                |
|-----------------------------|----------------|
| Real power (W)              | 4              |
| Real luminous flux (Lm)     | 240            |
| Luminous efficiency (Lm/W)  | 60             |
| Beam angle (º)              | 45             |
| Life time (h)               | 50000 h L80B10 |
| IP                          | 20             |
| Electrical class insulation | Clas II        |
| Colour                      | Black          |
| U. G. R                     | <19            |
| Control gear included       | Yes            |
| Control gear                | ON/OFF         |
| Flicker Free                | Yes            |
| Light source                | LED            |
| Type of LED                 | СОВ            |
| Colour temperature (K)      | 4000           |
| Colour consistency (SDCM)   | SDCM<3         |
| CRI                         | 90             |