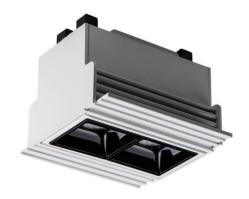

## Star-T

Lavov Downlights from the family Star-T, power 4 W and CRI 90 with an optic 45 degrees made in Die Cast Aluminum finished in Black with a real lumen output of 240lm and an efficiency of 60lm/W. DALI driver.

| Item code    | 86.D030.1433.02 Indoor Downlights |  |
|--------------|-----------------------------------|--|
| Product type |                                   |  |
| Category     |                                   |  |
| Family       | STAR                              |  |
| Subfamily    | Star-T                            |  |
| Pictograms   | 220 v CRI C € Driver INCL.        |  |
|              | On                                |  |