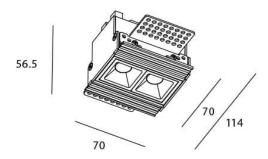

## **Scheme**

| Product                     |                |
|-----------------------------|----------------|
| Real power (W)              | 4              |
| Real luminous flux (Lm)     | 240            |
| Luminous efficiency (Lm/W)  | 60             |
| Beam angle (º)              | 45             |
| Life time (h)               | 50000 h L80B10 |
| IP                          | 20             |
| Electrical class insulation | Clas II        |
| Colour                      | Black          |
| U. G. R                     | <19            |
| Control gear included       | Yes            |
| Control gear                | DALI           |
| Flicker Free                | Yes            |
| Light source                | LED            |
| Type of LED                 | СОВ            |
| Colour temperature (K)      | 4000           |
| Colour consistency (SDCM)   | SDCM<3         |
| CRI                         | 90             |