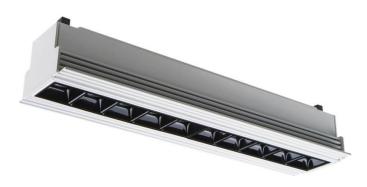

## Star-T

Lavov Downlights from the family Star-T, power 20 W and CRI 90 with an optic 15 degrees made in Die Cast Aluminum finished in White with a real lumen output of 1220lm and an efficiency of 61lm/W. ON/OFF driver.