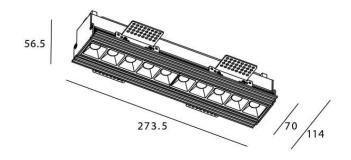

## Star-T

Lavov Downlights from the family Star-T, power 20 W and CRI 90 with an optic 15 degrees made in Die Cast Aluminum finished in White with a real lumen output of 1220lm and an efficiency of 61lm/W. ON/OFF driver.