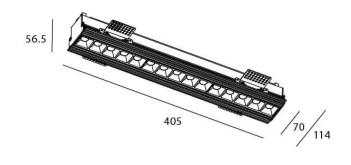

## Star-T

Lavov Downlights from the family Star-T, power 30 W and CRI 90 with an optic 15 degrees made in Die Cast Aluminum finished in White with a real lumen output of 2250lm and an efficiency of 75lm/W. ON/OFF driver.