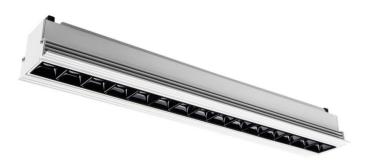

## Star-T

Lavov Downlights from the family Star-T, power 30 W and CRI 90 with an optic 15 degrees made in Die Cast Aluminum finished in White with a real lumen output of 2250lm and an efficiency of 75lm/W. ON/OFF driver.