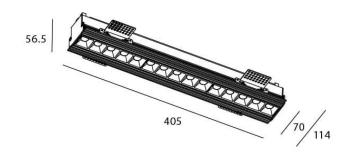

## Star-T

Lavov Downlights from the family Star-T, power 30 W and CRI 90 with an optic 30 degrees made in Die Cast Aluminum finished in White with a real lumen output of 2250lm and an efficiency of 75lm/W. ON/OFF driver.

## **Scheme**

| Product                     |                |
|-----------------------------|----------------|
| Real power (W)              | 30             |
| Real luminous flux (Lm)     | 2250           |
| Luminous efficiency (Lm/W)  | 75             |
| Beam angle (º)              | 30             |
| Life time (h)               | 50000 h L80B10 |
| IP                          | 20             |
| Electrical class insulation | Clas II        |
| Colour                      | White          |
| U. G. R                     | <19            |
| Control gear included       | Yes            |
| Control gear                | ON/OFF         |
| Flicker Free                | Yes            |
| Light source                | LED            |
| Type of LED                 | СОВ            |
| Colour temperature (K)      | 3000           |
| Colour consistency (SDCM)   | SDCM<3         |
| CRI                         | 90             |