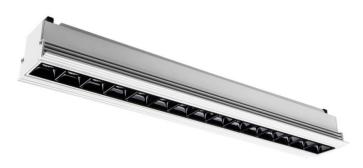

## Star-T

Lavov Downlights from the family Star-T, power 30 W and CRI 90 with an optic 30 degrees made in Die Cast Aluminum finished in White with a real lumen output of 2250lm and an efficiency of 75lm/W. ON/OFF driver.

| Item code    | 86.D030.4321.01 Indoor Downlights |  |
|--------------|-----------------------------------|--|
| Product type |                                   |  |
| Category     |                                   |  |
| Family       | STAR                              |  |
| Subfamily    | Star-T                            |  |
| Pictograms   | 220 v CRI C € Driver INCL.        |  |
|              | On                                |  |