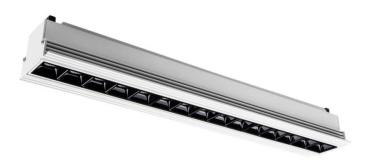

## Star-T

Lavov Downlights from the family Star-T, power 30 W and CRI 90 with an optic 30 degrees made in Die Cast Aluminum finished in Black with a real lumen output of 2250lm and an efficiency of 75lm/W. ON/OFF driver.

| Item code    | 86.D030.4321.02            |  |
|--------------|----------------------------|--|
| Product type | Indoor                     |  |
| Category     | Downlights                 |  |
| Family       | STAR                       |  |
| Subfamily    | Star-T                     |  |
| Pictograms   | 220 v CRI C € Driver INCL. |  |
|              | On                         |  |