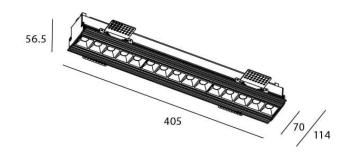

## Star-T

Lavov Downlights from the family Star-T, power 30 W and CRI 90 with an optic 30 degrees made in Die Cast Aluminum finished in Black with a real lumen output of 2250lm and an efficiency of 75lm/W. ON/OFF driver.

## **Scheme**

| Product                     |                |
|-----------------------------|----------------|
| Real power (W)              | 30             |
| Real luminous flux (Lm)     | 2250           |
| Luminous efficiency (Lm/W)  | 75             |
| Beam angle (º)              | 30             |
| Life time (h)               | 50000 h L80B10 |
| IP                          | 20             |
| Electrical class insulation | Clas II        |
| Colour                      | Black          |
| U. G. R                     | <19            |
| Control gear included       | Yes            |
| Control gear                | ON/OFF         |
| Flicker Free                | Yes            |
| Light source                | LED            |
| Type of LED                 | СОВ            |
| Colour temperature (K)      | 3000           |
| Colour consistency (SDCM)   | SDCM<3         |
| CRI                         | 90             |