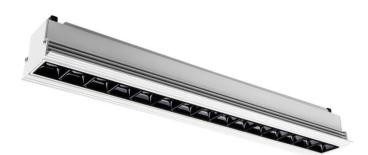

## Star-T

Lavov Downlights from the family Star-T, power 30 W and CRI 90 with an optic 15 degrees made in Die Cast Aluminum finished in White with a real lumen output of 2250lm and an efficiency of 75lm/W. ON/OFF driver.

| Item code    | 86.D030.4411.01<br>Indoor<br>Downlights  |  |
|--------------|------------------------------------------|--|
| Product type |                                          |  |
| Category     |                                          |  |
| Family       | STAR                                     |  |
| Subfamily    | Star-T                                   |  |
| Pictograms   | 220 v CRI CE Driver<br>240 v 90 CE INCL. |  |
|              | On<br>Off IP 50000h<br>L80B10            |  |