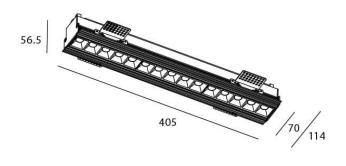

Scheme

| Product                     |                |
|-----------------------------|----------------|
| Real power (W)              | 30             |
| Real luminous flux (Lm)     | 2250           |
| Luminous efficiency (Lm/W)  | 75             |
| Beam angle (º)              | 15             |
| Life time (h)               | 50000 h L80B10 |
| IP                          | 20             |
| Electrical class insulation | Clas II        |
| Colour                      | White          |
| U. G. R                     | <19            |
| Control gear included       | Yes            |
| Control gear                | ON/OFF         |
| Flicker Free                | Yes            |
| Light source                | LED            |
| Type of LED                 | СОВ            |
| Colour temperature (K)      | 4000           |
| Colour consistency (SDCM)   | SDCM<3         |
| CRI                         | 90             |