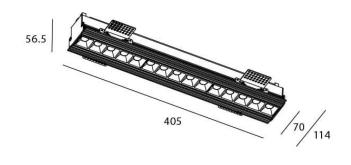

## Star-T

Lavov Downlights from the family Star-T, power 30 W and CRI 90 with an optic 30 degrees made in Die Cast Aluminum finished in White with a real lumen output of 2250lm and an efficiency of 75lm/W. ON/OFF driver.

## **Scheme**

| Product                     |                |
|-----------------------------|----------------|
| Real power (W)              | 30             |
| Real luminous flux (Lm)     | 2250           |
| Luminous efficiency (Lm/W)  | 75             |
| Beam angle (º)              | 30             |
| Life time (h)               | 50000 h L80B10 |
| IP                          | 20             |
| Electrical class insulation | Clas II        |
| Colour                      | White          |
| U. G. R                     | <19            |
| Control gear included       | Yes            |
| Control gear                | ON/OFF         |
| Flicker Free                | Yes            |
| Light source                | LED            |
| Type of LED                 | СОВ            |
| Colour temperature (K)      | 4000           |
| Colour consistency (SDCM)   | SDCM<3         |
| CRI                         | 90             |