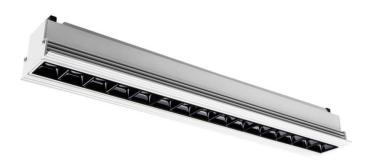

## Star-T

Lavov Downlights from the family Star-T, power 30 W and CRI 90 with an optic 30 degrees made in Die Cast Aluminum finished in White with a real lumen output of 2250lm and an efficiency of 75lm/W. ON/OFF driver.

| Item code    | 86.D030.4421.01 Indoor Downlights |  |
|--------------|-----------------------------------|--|
| Product type |                                   |  |
| Category     |                                   |  |
| Family       | STAR                              |  |
| Subfamily    | Star-T                            |  |
| Pictograms   | 220 v CRI C € Driver INCL.        |  |
|              | On                                |  |