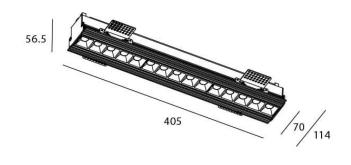

## Star-T

Lavov Downlights from the family Star-T, power 30 W and CRI 90 with an optic 30 degrees made in Die Cast Aluminum finished in White with a real lumen output of 2250lm and an efficiency of 75lm/W. DALI driver.

## **Scheme**

|                             | -              |
|-----------------------------|----------------|
| Product                     |                |
| Real power (W)              | 30             |
| Real luminous flux (Lm)     | 2250           |
| Luminous efficiency (Lm/W)  | 75             |
| Beam angle (º)              | 30             |
| Life time (h)               | 50000 h L80B10 |
| IP                          | 20             |
| Electrical class insulation | Clas II        |
| Colour                      | White          |
| U. G. R                     | <19            |
| Control gear included       | Yes            |
| Control gear                | DALI           |
| Flicker Free                | Yes            |
| Light source                | LED            |
| Type of LED                 | СОВ            |
| Colour temperature (K)      | 4000           |
| Colour consistency (SDCM)   | SDCM<3         |
| CRI                         | 90             |