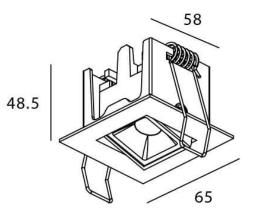

Scheme

0-30°

| Product                     |                |
|-----------------------------|----------------|
| Real power (W)              | 2              |
| Real luminous flux (Lm)     | 90             |
| Luminous efficiency (Lm/W)  | 45             |
| Beam angle (º)              | 15             |
| Life time (h)               | 50000 h L80B10 |
| IP                          | 20             |
| Electrical class insulation | Clas II        |
| Colour                      | White          |
| U. G. R                     | <19            |
| Control gear included       | Yes            |
| Control gear                | ON/OFF         |
| Flicker Free                | Yes            |
| Light source                | LED            |
| Type of LED                 | СОВ            |
| Colour temperature (K)      | 3000           |
| Colour consistency (SDCM)   | SDCM<3         |
| CRI                         | 90             |
|                             |                |