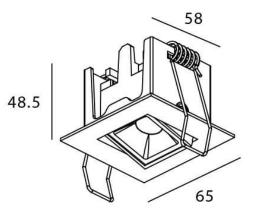

Scheme

0-30°

| Product                     |                |
|-----------------------------|----------------|
| Real power (W)              | 2              |
| Real luminous flux (Lm)     | 90             |
| Luminous efficiency (Lm/W)  | 45             |
| Beam angle (º)              | 15             |
| Life time (h)               | 50000 h L80B10 |
| IP                          | 20             |
| Electrical class insulation | Clas II        |
| Colour                      | Black          |
| U. G. R                     | <19            |
| Control gear included       | Yes            |
| Control gear                | ON/OFF         |
| Flicker Free                | Yes            |
| Light source                | LED            |
| Type of LED                 | СОВ            |
| Colour temperature (K)      | 3000           |
| Colour consistency (SDCM)   | SDCM<3         |
| CRI                         | 90             |