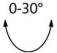

## **Scheme**

| Product                     |                |
|-----------------------------|----------------|
| Real power (W)              | 2              |
| Real luminous flux (Lm)     | 90             |
| Luminous efficiency (Lm/W)  | 45             |
| Beam angle (º)              | 30             |
| Life time (h)               | 50000 h L80B10 |
| IP                          | 20             |
| Electrical class insulation | Clas II        |
| Colour                      | White          |
| U. G. R                     | <19            |
| Control gear included       | Yes            |
| Control gear                | ON/OFF         |
| Flicker Free                | Yes            |
| Light source                | LED            |
| Type of LED                 | СОВ            |
| Colour temperature (K)      | 3000           |
| Colour consistency (SDCM)   | SDCM<3         |
| CRI                         | 90             |