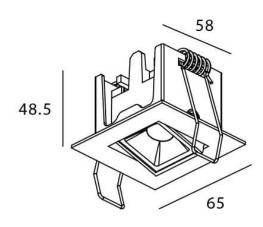

## Star-A

Lavov Downlights from the family Star-A , power 2 W and CRI 90  $\,$ with an optic 30 degrees made in Die Cast Aluminum finished in White with a real lumen output of 90lm and an efficiency of 45lm/W. ON/OFF driver.

## **Scheme**

| Product                     |                |
|-----------------------------|----------------|
| Real power (W)              | 2              |
| Real luminous flux (Lm)     | 90             |
| Luminous efficiency (Lm/W)  | 45             |
| Beam angle (º)              | 30             |
| Life time (h)               | 50000 h L80B10 |
| IP                          | 20             |
| Electrical class insulation | Clas II        |
| Colour                      | White          |
| U. G. R                     | <19            |
| Control gear included       | Yes            |
| Control gear                | ON/OFF         |
| Flicker Free                | Yes            |
| Light source                | LED            |
| Type of LED                 | СОВ            |
| Colour temperature (K)      | 3000           |
| Colour consistency (SDCM)   | SDCM<3         |
| CRI                         | 90             |