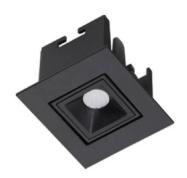

## Star-A

Lavov Downlights from the family Star-A , power 2 W and CRI 90  $\,$ with an optic 30 degrees made in Die Cast Aluminum finished in White with a real lumen output of 90lm and an efficiency of 45lm/W. ON/OFF driver.

## **Scheme**

| Product                     |                |
|-----------------------------|----------------|
| Real power (W)              | 2              |
| Real luminous flux (Lm)     | 90             |
| Luminous efficiency (Lm/W)  | 45             |
| Beam angle (º)              | 30             |
| Life time (h)               | 50000 h L80B10 |
| IP                          | 20             |
| Electrical class insulation | Clas II        |
| Colour                      | White          |
| U. G. R                     | <19            |
| Control gear included       | Yes            |
| Control gear                | ON/OFF         |
| Flicker Free                | Yes            |
| Light source                | LED            |
| Type of LED                 | СОВ            |
| Colour temperature (K)      | 3000           |
| Colour consistency (SDCM)   | SDCM<3         |
| CRI                         | 90             |