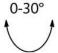

## Star-A

Lavov Downlights from the family Star-A , power 2 W and CRI 90  $\,$ with an optic 30 degrees made in Die Cast Aluminum finished in Black with a real lumen output of 90lm and an efficiency of 45lm/W. ON/OFF driver.

## **Scheme**

| Product                     |                |
|-----------------------------|----------------|
| Real power (W)              | 2              |
| Real luminous flux (Lm)     | 90             |
| Luminous efficiency (Lm/W)  | 45             |
| Beam angle (º)              | 30             |
| Life time (h)               | 50000 h L80B10 |
| IP                          | 20             |
| Electrical class insulation | Clas II        |
| Colour                      | Black          |
| U. G. R                     | <19            |
| Control gear included       | Yes            |
| Control gear                | ON/OFF         |
| Flicker Free                | Yes            |
| Light source                | LED            |
| Type of LED                 | СОВ            |
| Colour temperature (K)      | 3000           |
| Colour consistency (SDCM)   | SDCM<3         |
| CRI                         | 90             |