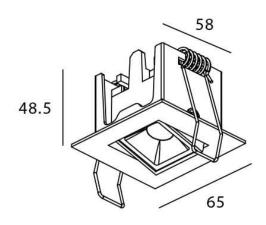

## **Scheme**

| Product                     |                |
|-----------------------------|----------------|
| Real power (W)              | 2              |
| Real luminous flux (Lm)     | 90             |
| Luminous efficiency (Lm/W)  | 45             |
| Beam angle (º)              | 30             |
| Life time (h)               | 50000 h L80B10 |
| IP                          | 20             |
| Electrical class insulation | Clas II        |
| Colour                      | Black          |
| U. G. R                     | <19            |
| Control gear included       | Yes            |
| Control gear                | ON/OFF         |
| Flicker Free                | Yes            |
| Light source                | LED            |
| Type of LED                 | СОВ            |
| Colour temperature (K)      | 3000           |
| Colour consistency (SDCM)   | SDCM<3         |
| CRI                         | 90             |