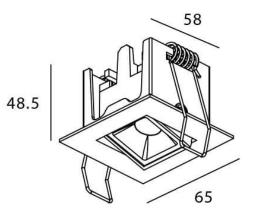

Scheme

0-30°

| Product                     |                |
|-----------------------------|----------------|
| Real power (W)              | 2              |
| Real luminous flux (Lm)     | 90             |
| Luminous efficiency (Lm/W)  | 45             |
| Beam angle (º)              | 45             |
| Life time (h)               | 50000 h L80B10 |
| IP                          | 20             |
| Electrical class insulation | Clas II        |
| Colour                      | White          |
| U. G. R                     | <19            |
| Control gear included       | Yes            |
| Control gear                | ON/OFF         |
| Flicker Free                | Yes            |
| Light source                | LED            |
| Type of LED                 | СОВ            |
| Colour temperature (K)      | 3000           |
| Colour consistency (SDCM)   | SDCM<3         |
| CRI                         | 90             |
|                             |                |