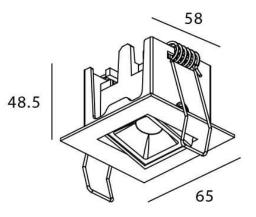

Scheme

0-30°

| Product                     |                |
|-----------------------------|----------------|
|                             |                |
| Real power (W)              | 2              |
| Real luminous flux (Lm)     | 90             |
| Luminous efficiency (Lm/W)  | 45             |
| Beam angle (º)              | 45             |
| Life time (h)               | 50000 h L80B10 |
| IP                          | 20             |
| Electrical class insulation | Clas II        |
| Colour                      | Black          |
| U. G. R                     | <19            |
| Control gear included       | Yes            |
| Control gear                | ON/OFF         |
| Flicker Free                | Yes            |
| Light source                | LED            |
| Type of LED                 | СОВ            |
| Colour temperature (K)      | 3000           |
| Colour consistency (SDCM)   | SDCM<3         |
| CRI                         | 90             |