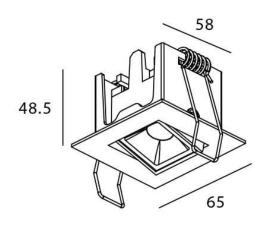

## Star-A

Lavov Downlights from the family Star-A , power 2 W and CRI 90  $\,$ with an optic 15 degrees made in Die Cast Aluminum finished in White with a real lumen output of 90lm and an efficiency of 45lm/W. ON/OFF driver.

## **Scheme**

| Product                     |                |
|-----------------------------|----------------|
| Real power (W)              | 2              |
| Real luminous flux (Lm)     | 90             |
| Luminous efficiency (Lm/W)  | 45             |
| Beam angle (º)              | 15             |
| Life time (h)               | 50000 h L80B10 |
| IP                          | 20             |
| Electrical class insulation | Clas II        |
| Colour                      | White          |
| U. G. R                     | <19            |
| Control gear included       | Yes            |
| Control gear                | ON/OFF         |
| Flicker Free                | Yes            |
| Light source                | LED            |
| Type of LED                 | СОВ            |
| Colour temperature (K)      | 4000           |
| Colour consistency (SDCM)   | SDCM<3         |
| CRI                         | 90             |