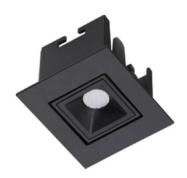

## Star-A

Lavov Downlights from the family Star-A , power 2 W and CRI 90  $\,$ with an optic 15 degrees made in Die Cast Aluminum finished in Black with a real lumen output of 90lm and an efficiency of 45lm/W. ON/OFF driver.

## **Scheme**

| Product                     |                |
|-----------------------------|----------------|
| Real power (W)              | 2              |
| Real luminous flux (Lm)     | 90             |
| Luminous efficiency (Lm/W)  | 45             |
| Beam angle (º)              | 15             |
| Life time (h)               | 50000 h L80B10 |
| IP                          | 20             |
| Electrical class insulation | Clas II        |
| Colour                      | Black          |
| U. G. R                     | <19            |
| Control gear included       | Yes            |
| Control gear                | ON/OFF         |
| Flicker Free                | Yes            |
| Light source                | LED            |
| Type of LED                 | СОВ            |
| Colour temperature (K)      | 4000           |
| Colour consistency (SDCM)   | SDCM<3         |
| CRI                         | 90             |