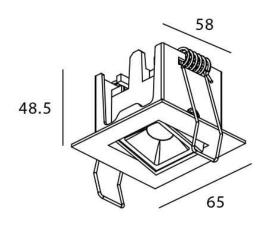

## **Scheme**

| Product                     |                |
|-----------------------------|----------------|
| Real power (W)              | 2              |
| Real luminous flux (Lm)     | 90             |
| Luminous efficiency (Lm/W)  | 45             |
| Beam angle (º)              | 15             |
| Life time (h)               | 50000 h L80B10 |
| IP                          | 20             |
| Electrical class insulation | Clas II        |
| Colour                      | Black          |
| U. G. R                     | <19            |
| Control gear included       | Yes            |
| Control gear                | ON/OFF         |
| Flicker Free                | Yes            |
| Light source                | LED            |
| Type of LED                 | СОВ            |
| Colour temperature (K)      | 4000           |
| Colour consistency (SDCM)   | SDCM<3         |
| CRI                         | 90             |