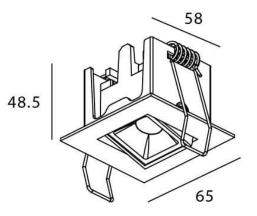

Scheme

0-30°

| Product                     |                |
|-----------------------------|----------------|
| Real power (W)              | 2              |
| Real luminous flux (Lm)     | 90             |
| Luminous efficiency (Lm/W)  | 45             |
| Beam angle (º)              | 15             |
| Life time (h)               | 50000 h L80B10 |
| IP                          | 20             |
| Electrical class insulation | Clas II        |
| Colour                      | White          |
| U. G. R                     | <19            |
| Control gear included       | Yes            |
| Control gear                | DALI           |
| Flicker Free                | Yes            |
| Light source                | LED            |
| Type of LED                 | СОВ            |
| Colour temperature (K)      | 4000           |
| Colour consistency (SDCM)   | SDCM<3         |
| CRI                         | 90             |
|                             |                |