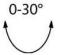

## Star-A

Lavov Downlights from the family Star-A , power 2 W and CRI 90  $\,$ with an optic 30 degrees made in Die Cast Aluminum finished in White with a real lumen output of 90lm and an efficiency of 45lm/W. ON/OFF driver.

## **Scheme**

| Product                     |                |
|-----------------------------|----------------|
| Real power (W)              | 2              |
| Real luminous flux (Lm)     | 90             |
| Luminous efficiency (Lm/W)  | 45             |
| Beam angle (º)              | 30             |
| Life time (h)               | 50000 h L80B10 |
| IP                          | 20             |
| Electrical class insulation | Clas II        |
| Colour                      | White          |
| U. G. R                     | <19            |
| Control gear included       | Yes            |
| Control gear                | ON/OFF         |
| Flicker Free                | Yes            |
| Light source                | LED            |
| Type of LED                 | СОВ            |
| Colour temperature (K)      | 4000           |
| Colour consistency (SDCM)   | SDCM<3         |
| CRI                         | 90             |