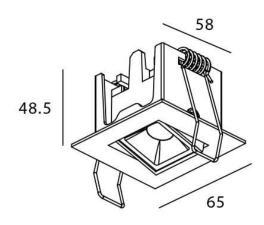

## Star-A

Lavov Downlights from the family Star-A , power 2 W and CRI 90  $\,$ with an optic 30 degrees made in Die Cast Aluminum finished in White with a real lumen output of 90lm and an efficiency of 45lm/W. ON/OFF driver.

## **Scheme**

| Product                     |                |
|-----------------------------|----------------|
| Real power (W)              | 2              |
| Real luminous flux (Lm)     | 90             |
| Luminous efficiency (Lm/W)  | 45             |
| Beam angle (º)              | 30             |
| Life time (h)               | 50000 h L80B10 |
| IP                          | 20             |
| Electrical class insulation | Clas II        |
| Colour                      | White          |
| U. G. R                     | <19            |
| Control gear included       | Yes            |
| Control gear                | ON/OFF         |
| Flicker Free                | Yes            |
| Light source                | LED            |
| Type of LED                 | СОВ            |
| Colour temperature (K)      | 4000           |
| Colour consistency (SDCM)   | SDCM<3         |
| CRI                         | 90             |