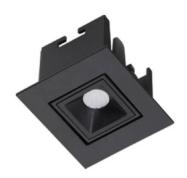

## Star-A

Lavov Downlights from the family Star-A , power 2 W and CRI 90  $\,$ with an optic 30 degrees made in Die Cast Aluminum finished in Black with a real lumen output of 90lm and an efficiency of 45lm/W. ON/OFF driver.

## **Scheme**

| Product                     |                |
|-----------------------------|----------------|
| Real power (W)              | 2              |
| Real luminous flux (Lm)     | 90             |
| Luminous efficiency (Lm/W)  | 45             |
| Beam angle (º)              | 30             |
| Life time (h)               | 50000 h L80B10 |
| IP                          | 20             |
| Electrical class insulation | Clas II        |
| Colour                      | Black          |
| U. G. R                     | <19            |
| Control gear included       | Yes            |
| Control gear                | ON/OFF         |
| Flicker Free                | Yes            |
| Light source                | LED            |
| Type of LED                 | СОВ            |
| Colour temperature (K)      | 4000           |
| Colour consistency (SDCM)   | SDCM<3         |
| CRI                         | 90             |
|                             |                |