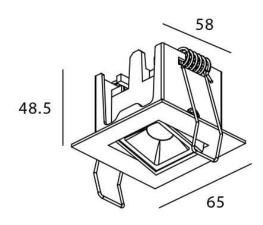

## **Scheme**

| Product                     |                |
|-----------------------------|----------------|
| Real power (W)              | 2              |
| Real luminous flux (Lm)     | 90             |
| Luminous efficiency (Lm/W)  | 45             |
| Beam angle (º)              | 30             |
| Life time (h)               | 50000 h L80B10 |
| IP                          | 20             |
| Electrical class insulation | Clas II        |
| Colour                      | Black          |
| U. G. R                     | <19            |
| Control gear included       | Yes            |
| Control gear                | ON/OFF         |
| Flicker Free                | Yes            |
| Light source                | LED            |
| Type of LED                 | СОВ            |
| Colour temperature (K)      | 4000           |
| Colour consistency (SDCM)   | SDCM<3         |
| CRI                         | 90             |
|                             |                |