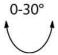

## Star-A

Lavov Downlights from the family Star-A , power 2 W and CRI 90  $\,$ with an optic 30 degrees made in Die Cast Aluminum finished in Black with a real lumen output of 90lm and an efficiency of 45lm/W. ON/OFF driver.

## **Scheme**

| Product                     |                |
|-----------------------------|----------------|
| Real power (W)              | 2              |
| Real luminous flux (Lm)     | 90             |
| Luminous efficiency (Lm/W)  | 45             |
| Beam angle (º)              | 30             |
| Life time (h)               | 50000 h L80B10 |
| IP                          | 20             |
| Electrical class insulation | Clas II        |
| Colour                      | Black          |
| U. G. R                     | <19            |
| Control gear included       | Yes            |
| Control gear                | ON/OFF         |
| Flicker Free                | Yes            |
| Light source                | LED            |
| Type of LED                 | СОВ            |
| Colour temperature (K)      | 4000           |
| Colour consistency (SDCM)   | SDCM<3         |
| CRI                         | 90             |
|                             |                |