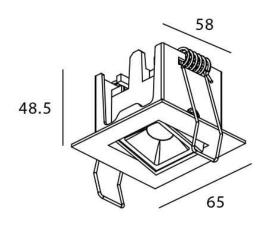

## Star-A

Lavov Downlights from the family Star-A , power 2 W and CRI 90  $\,$ with an optic 45 degrees made in Die Cast Aluminum finished in White with a real lumen output of 90lm and an efficiency of 45lm/W. ON/OFF driver.

## **Scheme**

| Product                     |                |
|-----------------------------|----------------|
| Real power (W)              | 2              |
| Real luminous flux (Lm)     | 90             |
| Luminous efficiency (Lm/W)  | 45             |
| Beam angle (º)              | 45             |
| Life time (h)               | 50000 h L80B10 |
| IP                          | 20             |
| Electrical class insulation | Clas II        |
| Colour                      | White          |
| U. G. R                     | <19            |
| Control gear included       | Yes            |
| Control gear                | ON/OFF         |
| Flicker Free                | Yes            |
| Light source                | LED            |
| Type of LED                 | СОВ            |
| Colour temperature (K)      | 4000           |
| Colour consistency (SDCM)   | SDCM<3         |
| CRI                         | 90             |