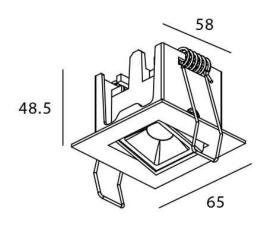

## Star-A

Lavov Downlights from the family Star-A , power 2 W and CRI 90  $\,$ with an optic 45 degrees made in Die Cast Aluminum finished in Black with a real lumen output of 90lm and an efficiency of 45lm/W. ON/OFF driver.