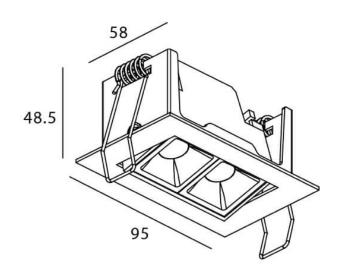

## **Scheme**

| Product                     |                |
|-----------------------------|----------------|
| Real power (W)              | <u>4</u>       |
| Real luminous flux (Lm)     | 240            |
|                             |                |
| Luminous efficiency (Lm/W)  | <u>60</u>      |
| Beam angle (º)              | 15             |
| Life time (h)               | 50000 h L80B10 |
| IP                          | 20             |
| Electrical class insulation | Clas II        |
| Colour                      | White          |
| U. G. R                     | <19            |
| Control gear included       | Yes            |
| Control gear                | ON/OFF         |
| Flicker Free                | Yes            |
| Light source                | LED            |
| Type of LED                 | СОВ            |
| Colour temperature (K)      | 3000           |
| Colour consistency (SDCM)   | SDCM<3         |
| CRI                         | 90             |