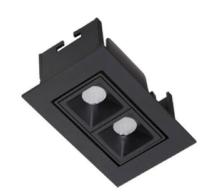

## Star-A

Lavov Downlights from the family Star-A , power 4 W and CRI 90  $\,$ with an optic 15 degrees made in Die Cast Aluminum finished in White with a real lumen output of 240lm and an efficiency of 60lm/W. ON/OFF driver.

| Item code    | 86.D031.2311.01<br>Indoor  |  |
|--------------|----------------------------|--|
| Product type |                            |  |
| Category     | Downlights                 |  |
| Family       | STAR                       |  |
| Subfamily    | Star-A                     |  |
| Pictograms   | 220 v CRI C € Driver INCL. |  |
|              | On                         |  |