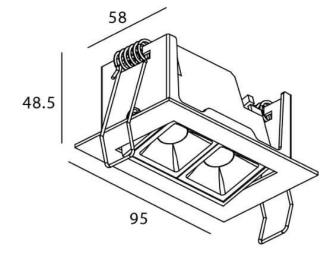

## Star-A

Lavov Downlights from the family Star-A ,power 4 W and CRI 90 with an optic 15 degrees made in Die Cast Aluminum finished in Black with a real lumen output of 240Im and an efficiency of 60Im/W. ON/OFF driver.

| Product                     |                |
|-----------------------------|----------------|
| Real power (W)              | 4              |
| Real luminous flux (Lm)     | 240            |
| Luminous efficiency (Lm/W)  | 60             |
| Beam angle (º)              | 15             |
| Life time (h)               | 50000 h L80B10 |
| IP                          | 20             |
| Electrical class insulation | Clas II        |
| Colour                      | Black          |
| U. G. R                     | <19            |
| Control gear included       | Yes            |
| Control gear                | ON/OFF         |
| Flicker Free                | Yes            |
| Light source                | LED            |
| Type of LED                 | СОВ            |
| Colour temperature (K)      | 3000           |
| Colour consistency (SDCM)   | SDCM<3         |
| CRI                         | 90             |