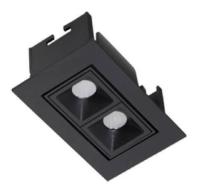

## Star-A

Lavov Downlights from the family Star-A ,power 4 W and CRI 90 with an optic 15 degrees made in Die Cast Aluminum finished in Black with a real lumen output of 240Im and an efficiency of 60Im/W. ON/OFF driver.

| Product                     |                |
|-----------------------------|----------------|
| Real power (W)              | 4              |
| Real luminous flux (Lm)     | 240            |
| Luminous efficiency (Lm/W)  | 60             |
| Beam angle (º)              | 15             |
| Life time (h)               | 50000 h L80B10 |
| IP                          | 20             |
| Electrical class insulation | Clas II        |
| Colour                      | Black          |
| U. G. R                     | <19            |
| Control gear included       | Yes            |
| Control gear                | ON/OFF         |
| Flicker Free                | Yes            |
| Light source                | LED            |
| Type of LED                 | СОВ            |
| Colour temperature (K)      | 3000           |
| Colour consistency (SDCM)   | SDCM<3         |
| CRI                         | 90             |