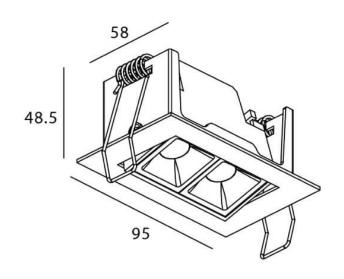

## Star-A

Lavov Downlights from the family Star-A , power 4 W and CRI 90  $\,$ with an optic 30 degrees made in Die Cast Aluminum finished in White with a real lumen output of 240lm and an efficiency of 60lm/W. ON/OFF driver.

## **Scheme**

| Product                     |                |
|-----------------------------|----------------|
| Real power (W)              | 4              |
| Real luminous flux (Lm)     | 240            |
| Luminous efficiency (Lm/W)  | 60             |
| Beam angle (º)              | 30             |
| Life time (h)               | 50000 h L80B10 |
| IP                          | 20             |
| Electrical class insulation | Clas II        |
| Colour                      | White          |
| U. G. R                     | <19            |
| Control gear included       | Yes            |
| Control gear                | ON/OFF         |
| Flicker Free                | Yes            |
| Light source                | LED            |
| Type of LED                 | СОВ            |
| Colour temperature (K)      | 3000           |
| Colour consistency (SDCM)   | SDCM<3         |
| CRI                         | 90             |