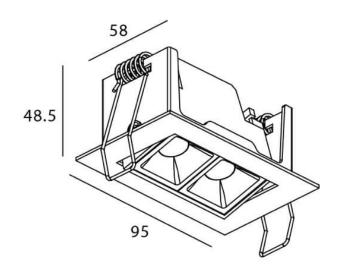

## Star-A

Lavov Downlights from the family Star-A , power 4 W and CRI 90  $\,$ with an optic 30 degrees made in Die Cast Aluminum finished in Black with a real lumen output of 240lm and an efficiency of 60lm/W. ON/OFF driver.

## **Scheme**

| Product                     |                |
|-----------------------------|----------------|
| Real power (W)              | 4              |
| Real luminous flux (Lm)     | 240            |
| Luminous efficiency (Lm/W)  | 60             |
| Beam angle (º)              | 30             |
| Life time (h)               | 50000 h L80B10 |
| IP                          | 20             |
| Electrical class insulation | Clas II        |
| Colour                      | Black          |
| U. G. R                     | <19            |
| Control gear included       | Yes            |
| Control gear                | ON/OFF         |
| Flicker Free                | Yes            |
| Light source                | LED            |
| Type of LED                 | СОВ            |
| Colour temperature (K)      | 3000           |
| Colour consistency (SDCM)   | SDCM<3         |
| CRI                         | 90             |