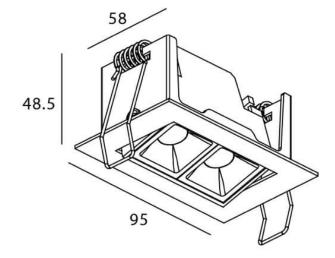

## Star-A

Lavov Downlights from the family Star-A ,power 4 W and CRI 90 with an optic 45 degrees made in Die Cast Aluminum finished in White with a real lumen output of 240lm and an efficiency of 60lm/W. ON/OFF driver.

Scheme

| Product                     |                |
|-----------------------------|----------------|
| Real power (W)              | 4              |
| Real luminous flux (Lm)     | 240            |
| Luminous efficiency (Lm/W)  | 60             |
| Beam angle (º)              | 45             |
| Life time (h)               | 50000 h L80B10 |
| IP                          | 20             |
| Electrical class insulation | Clas II        |
| Colour                      | White          |
| U. G. R                     | <19            |
| Control gear included       | Yes            |
| Control gear                | ON/OFF         |
| Flicker Free                | Yes            |
| Light source                | LED            |
| Type of LED                 | СОВ            |
| Colour temperature (K)      | 3000           |
| Colour consistency (SDCM)   | SDCM<3         |
| CRI                         | 90             |