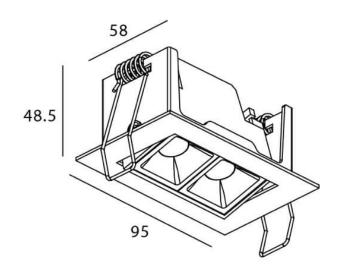

## Star-A

Lavov Downlights from the family Star-A , power 4 W and CRI 90  $\,$ with an optic 45 degrees made in Die Cast Aluminum finished in Black with a real lumen output of 240lm and an efficiency of 60lm/W. ON/OFF driver.

## **Scheme**

| Product                     |                |
|-----------------------------|----------------|
| Real power (W)              | 4              |
| Real luminous flux (Lm)     | 240            |
| Luminous efficiency (Lm/W)  | 60             |
| Beam angle (º)              | 45             |
| Life time (h)               | 50000 h L80B10 |
| IP                          | 20             |
| Electrical class insulation | Clas II        |
| Colour                      | Black          |
| U. G. R                     | <19            |
| Control gear included       | Yes            |
| Control gear                | ON/OFF         |
| Flicker Free                | Yes            |
| Light source                | LED            |
| Type of LED                 | СОВ            |
| Colour temperature (K)      | 3000           |
| Colour consistency (SDCM)   | SDCM<3         |
| CRI                         | 90             |