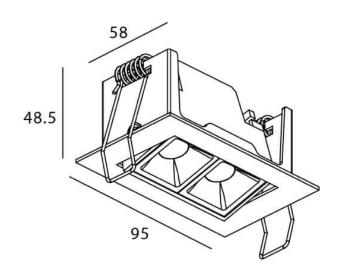

## **Scheme**

| Product                     |                |
|-----------------------------|----------------|
| riouuct                     |                |
| Real power (W)              | 4              |
| Real luminous flux (Lm)     | 240            |
| Luminous efficiency (Lm/W)  | 60             |
| Beam angle (º)              | 15             |
| Life time (h)               | 50000 h L80B10 |
| IP                          | 20             |
| Electrical class insulation | Clas II        |
| Colour                      | White          |
| U. G. R                     | <19            |
| Control gear included       | Yes            |
| Control gear                | ON/OFF         |
| Flicker Free                | Yes            |
| Light source                | LED            |
| Type of LED                 | СОВ            |
| Colour temperature (K)      | 4000           |
| Colour consistency (SDCM)   | SDCM<3         |
| CRI                         | 90             |