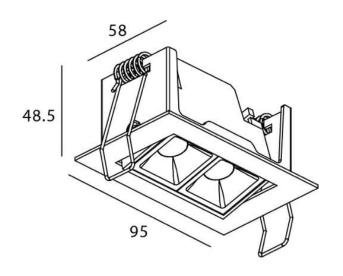

## **Scheme**

| Product                     |                |
|-----------------------------|----------------|
| Real power (W)              | 4              |
| Real luminous flux (Lm)     | 240            |
| Luminous efficiency (Lm/W)  | 60             |
| Beam angle (º)              | 15             |
| Life time (h)               | 50000 h L80B10 |
| IP                          | 20             |
| Electrical class insulation | Clas II        |
| Colour                      | Black          |
| U. G. R                     | <19            |
| Control gear included       | Yes            |
| Control gear                | ON/OFF         |
| Flicker Free                | Yes            |
| Light source                | LED            |
| Type of LED                 | СОВ            |
| Colour temperature (K)      | 4000           |
| Colour consistency (SDCM)   | SDCM<3         |
| CRI                         | 90             |