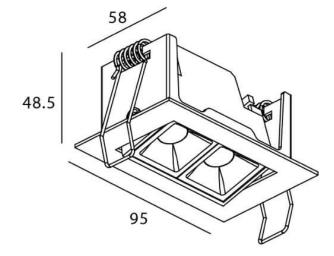

| ltem code                | 86.D031.2413.01                          |  |  |
|--------------------------|------------------------------------------|--|--|
| Product type<br>Category | Indoor                                   |  |  |
|                          | <br>Downlights                           |  |  |
| Family                   | STAR                                     |  |  |
| Subfamily                | Star-A                                   |  |  |
| Pictograms               | 220 v CRI CE Driver<br>240 v 90 CE INCL. |  |  |
|                          | On<br>Off IP 50000h<br>L80B10            |  |  |

| Scheme | • |
|--------|---|
|--------|---|

| Product                     |                |
|-----------------------------|----------------|
| Real power (W)              | 4              |
| Real luminous flux (Lm)     | 240            |
| Luminous efficiency (Lm/W)  | 60             |
| Beam angle (º)              | 15             |
| Life time (h)               | 50000 h L80B10 |
| IP                          | 20             |
| Electrical class insulation | Clas II        |
| Colour                      | White          |
| U. G. R                     | <19            |
| Control gear included       | Yes            |
| Control gear                | DALI           |
| Flicker Free                | Yes            |
| Light source                | LED            |
| Type of LED                 | СОВ            |
| Colour temperature (K)      | 4000           |
| Colour consistency (SDCM)   | SDCM<3         |
| CRI                         | 90             |