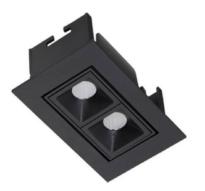

## Star-A

Lavov Downlights from the family Star-A ,power 4 W and CRI 90 with an optic 15 degrees made in Die Cast Aluminum finished in White with a real lumen output of 240lm and an efficiency of 60lm/W. DALI driver.

| ltem code                | 86.D031.2413.01                          |  |  |
|--------------------------|------------------------------------------|--|--|
| Product type<br>Category | Indoor                                   |  |  |
|                          | <br>Downlights                           |  |  |
| Family                   | STAR                                     |  |  |
| Subfamily                | Star-A                                   |  |  |
| Pictograms               | 220 v CRI CE Driver<br>240 v 90 CE INCL. |  |  |
|                          | On<br>Off IP 50000h<br>L80B10            |  |  |