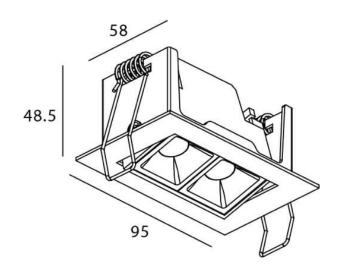

## **Scheme**

| Product                     | -              |
|-----------------------------|----------------|
| Real power (W)              | 4              |
| Real luminous flux (Lm)     | 240            |
| Luminous efficiency (Lm/W)  | 60             |
| Beam angle (º)              | 30             |
| Life time (h)               | 50000 h L80B10 |
| IP                          | 20             |
| Electrical class insulation | Clas II        |
| Colour                      | White          |
| U. G. R                     | <19            |
| Control gear included       | Yes            |
| Control gear                | ON/OFF         |
| Flicker Free                | Yes            |
| Light source                | LED            |
| Type of LED                 | СОВ            |
| Colour temperature (K)      | 4000           |
| Colour consistency (SDCM)   | SDCM<3         |
| CRI                         | 90             |