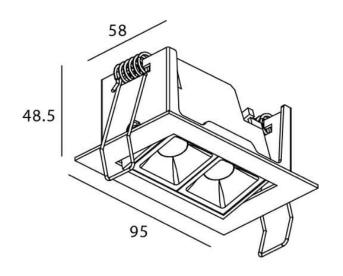

## **Scheme**

| Product                     |                |
|-----------------------------|----------------|
| Real power (W)              | 4              |
| Real luminous flux (Lm)     | 240            |
| Luminous efficiency (Lm/W)  | 60             |
| Beam angle (º)              | 30             |
| Life time (h)               | 50000 h L80B10 |
| IP                          | 20             |
| Electrical class insulation | Clas II        |
| Colour                      | Black          |
| U. G. R                     | <19            |
| Control gear included       | Yes            |
| Control gear                | ON/OFF         |
| Flicker Free                | Yes            |
| Light source                | LED            |
| Type of LED                 | СОВ            |
| Colour temperature (K)      | 4000           |
| Colour consistency (SDCM)   | SDCM<3         |
| CRI                         | 90             |
|                             |                |