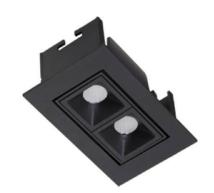

## Star-A

Lavov Downlights from the family Star-A , power 4 W and CRI 90  $\,$ with an optic 30 degrees made in Die Cast Aluminum finished in Black with a real lumen output of 240lm and an efficiency of 60lm/W. ON/OFF driver.

| Item code    | 86.D031.2421.02 Indoor Downlights |  |
|--------------|-----------------------------------|--|
| Product type |                                   |  |
| Category     |                                   |  |
| Family       | STAR                              |  |
| Subfamily    | Star-A                            |  |
| Pictograms   | 220 v CRI C C Driver              |  |
|              | On                                |  |